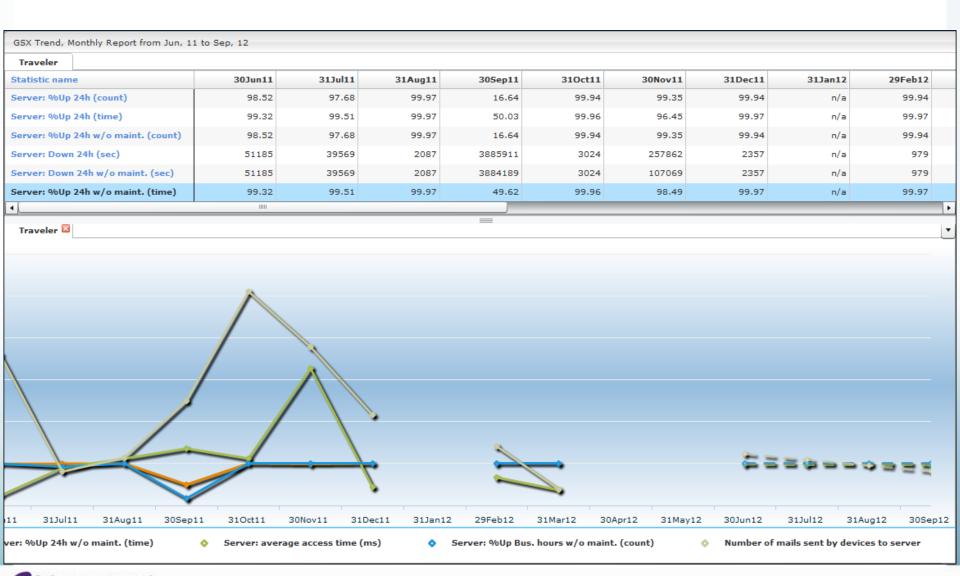

#### GSX Analyzer - Trend report w/Graphs and Forecast

@GSX\_Solutions

Friend of GSX

GSX-Solutions Like page

Blog

www.gsx.com/blog