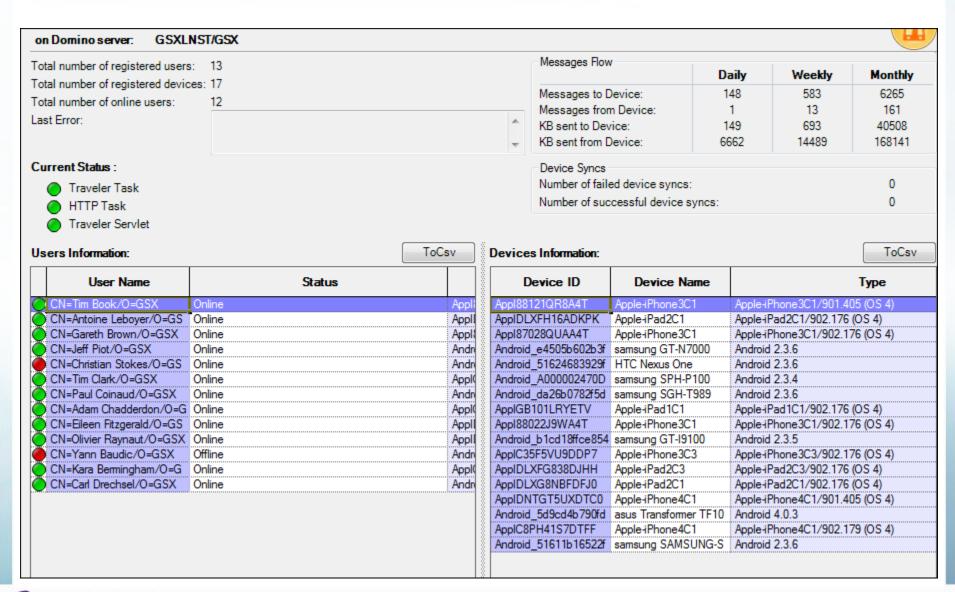

r
- 2. Repetitive User scenarios



#### GSX Monitor & Analyzer - At a glance

Executive Dashboard



- Automated reporting with:
  - 1. Seamless data collection
  - 2. Profiles (present the right info to the right audience)
  - 3. Emphasis on graphical presentation
- Data driven continuous performance improvement
  - 1. Near term data helps with troubleshooting
  - 2. Longer term data helps with forecasting and capacity planning



#### GSX Monitor - Admin Dashboard

| Up Traveler Servers      | User          |
|--------------------------|---------------|
| GSX Traveler             | <b>○</b> 13 2 |
| Traveler pre prod server | <b>○</b> 13 2 |
| Traveler test server     | <b>○</b> 13 2 |



#### GSX Monitor - Scanning & User Sync Settings



#### GSX Monitor - Server and User Statistics





#### GSX Monitor - Server Access Time Graph





#### GSX Analyzer - Trend report w/Graphs and Forecast









@GSX\_Solutions



Friend of GSX



GSX-Solutions Like page

Blog

www.gsx.com/blog

### GSX Solutions Headquarters

Geneva, Switzerland +41 22 735 82 40 sales@gsx.com

## **GSX Solutions**North America

Orchard Park, NY - USA +1 310 765 4139 sales@gsx.com