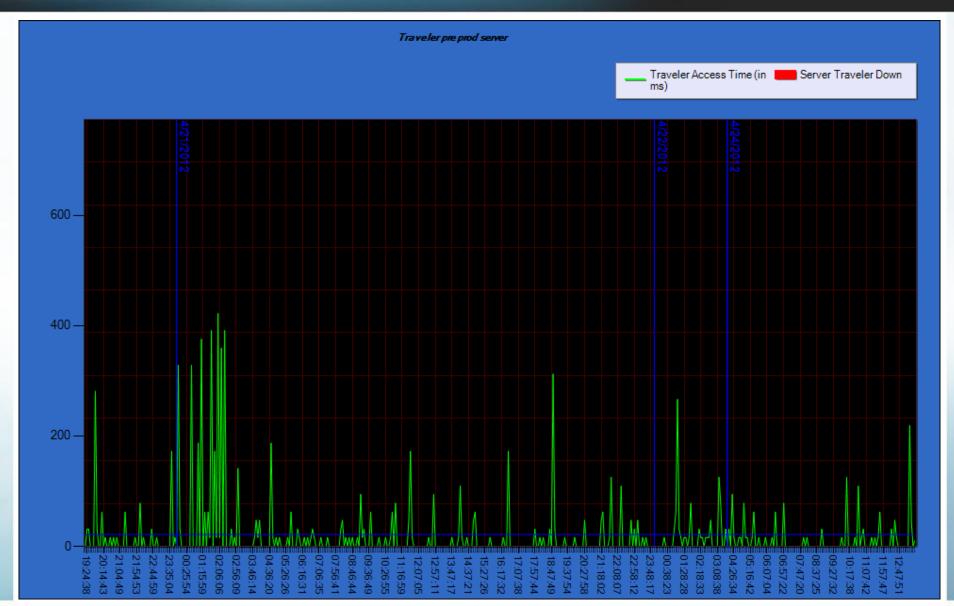

tor & Analyzer - At a glance

Executive Dashboard



- Automated reporting with:
  - 1. Seamless data collection
  - 2. Profiles (present the right info to the right audience)
  - 3. Emphasis on graphical presentation
- Data driven continuous performance improvement
  - 1. Near term data helps with troubleshooting
  - 2. Longer term data helps with forecasting and capacity planning



#### GSX Monitor - Admin Dashboard

| Up Traveler Servers      | User          |
|--------------------------|---------------|
| GSX Traveler             | <b>○</b> 13 2 |
| Traveler pre prod server | <b>○</b> 13 2 |
| Traveler test server     | <b>○</b> 13 2 |



#### GSX Monitor - Scanning & User Sync Settings



#### GSX Monitor - Server and User Statistics





#### GSX Monitor - Server Access Time Graph





#### GSX Analyzer - Trend report w/Graphs and Forecast









@GSX\_Solutions



Friend of GSX



GSX-Solutions Like page

Blog

www.gsx.com/blog

### GSX Solutions Headquarters

Geneva, Switzerland +41 22 735 82 40 sales@gsx.com

## **GSX Solutions**North America

Orchard Park, NY - USA +1 310 765 4139 sales@gsx.com