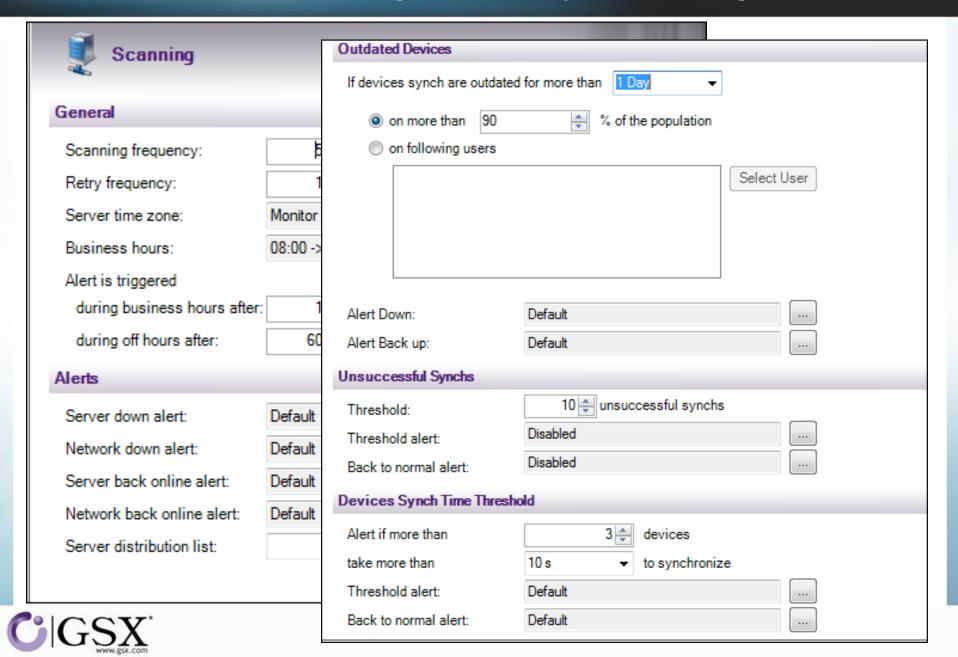

activity and experience

- 1. Connects like a user
- 2. Repetitive User scenarios



#### GSX Monitor & Analyzer - At a glance

Executive Dashboard



- Automated reporting with:
  - 1. Seamless data collection
  - 2. Profiles (present the right info to the right audience)
  - 3. Emphasis on graphical presentation
- Data driven continuous performance improvement
  - 1. Near term data helps with troubleshooting
  - 2. Longer term data helps with forecasting and capacity planning



#### GSX Monitor - Admin Dashboard

| Up Traveler Servers      | User          |
|--------------------------|---------------|
| GSX Traveler             | <b>○</b> 13 2 |
| Traveler pre prod server | <b>○</b> 13 2 |
| Traveler test server     | <b>○</b> 13 2 |



#### GSX Monitor - Scanning & User Sync Settings



#### GSX Monitor - Server and User Statistics





#### GSX Monitor - Server Access Time Graph





#### GSX Analyzer - Trend report w/Graphs and Forecast









@GSX\_Solutions



Friend of GSX



GSX-Solutions Like page

Blog

www.gsx.com/blog

### GSX Solutions Headquarters

Geneva, Switzerland +41 22 735 82 40 sales@gsx.com

## **GSX Solutions**North America

Orchard Park, NY - USA +1 310 765 4139 sales@gsx.com